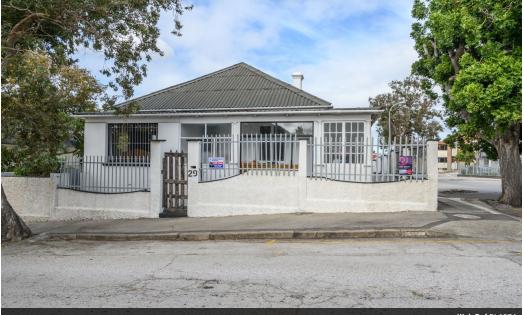

## Mount Croix Golden Oldie!!

This gracious corner property in Mount Croix is bursting with charm from a bygone era with its wrap-around enclosed stoep to its high ceilings, wide hallway, wooden floors and working fireplace.

The property consists of :

- 4 bedrooms
- 2 bathrooms, one with a bath and the other a shower Large open plan lounge, dining room with study area off to the side

**a** 2

The kitchen has built-in cupboards, a separate scullery and spence. Laundry area

Large tandem garage with space for two vehicles and extra workspace.

The garden is enclosed and has a storage room as well as a JoJo tank with a pump.

The property is within walking distance of schools, hospitals, shops and all major routes.