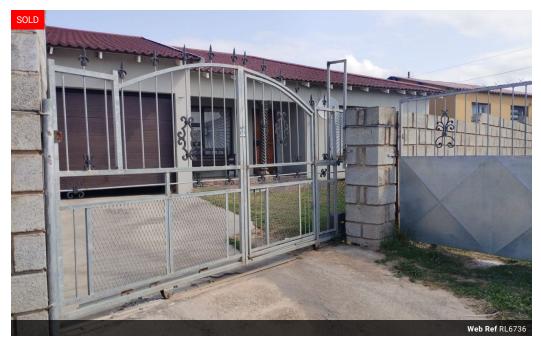

Outside is a single garage where you can park 2 cars.

The property is fully secured, and the garage door and the main gate are automated.

It is very close to all amenities.

Call me now for your private viewing.