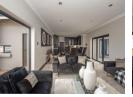

As you enter the entrance, you are welcomed into a world of modernity, style, openness, and functionality.

The open-plan kitchen and scullery with top-tier finishes spill over to the lounge and dining room with stacker doors leading to the undercover braai area.