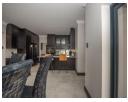

As you enter the entrance, you are welcomed into a world of modernity, style, openness, and functionality.

The open-plan kitchen and scullery with top-tier finishes spill over to the lounge and dining room with stacker doors leading to the undercover braai area.