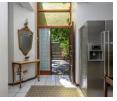

The open plan kitchen has plenty of built-in cupboards, under under-counter oven and hob, plus a gas hob for those load shedding days.

As you enter the passageway, the study is to your right.

The family bathroom consists of a bath and a basin. You have a separate guest toilet with a...