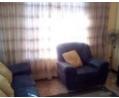

The lounge and dining area are separated, and the floors are tiled.

The kitchen is to the right with built-in cupboards, a fitted stove and hob.

Along the passage are the bedrooms and bathroom, and a separate toilet. The bathroom has a basin and a bath.