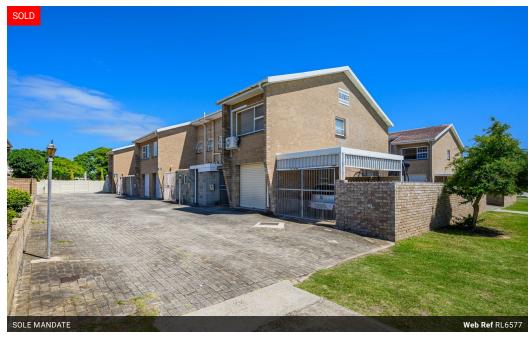

## Neat unit in Glendee!! Negotiable!!

This lovely spacious duplex unit offers 3 bedrooms and 2 bathrooms upstairs.

Downstairs are the lounge, dining room, guest toilet, fitted kitchen, laundry, and one garage, with an access door into the house.

## **Features**

| Pets Allowed | Yes |          |       |            |       |
|--------------|-----|----------|-------|------------|-------|
| Interior     |     | Exterior |       | Sizes      |       |
| Bedrooms     | 3   | Garages  | 1     | Floor Size | 140m² |
| Bathrooms    | 2.5 | Security | Yes   |            |       |
| Kitchens     | 1   | Pool     | No    |            |       |
| Recep. Rooms | 2   | Views    | False |            |       |
| Furnished    | No  |          |       |            |       |