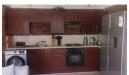

## Contemporary Apartment in Cotswold

Beautiful, modern, airy apartment in a well-managed complex offers a lovely home, communal gym, swimming pool including outdoor braai facilities and a laundry.

The loft bedroom upstairs overlooks the open-plan lounge and kitchen downstairs. There is a shower and basin upstairs and a toilet and basin downstairs.

The modern fitted kitchen has an under-counter oven, hob, extractor fan and top-notch finishes.

The tall lounge windows let in plenty of light, and the glass door opens onto the balcony.

This is a perfect home for a single executive or a couple starting out.