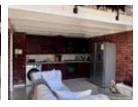

The modern fitted kitchen has an under-counter oven, hob, extractor fan and top-notch finishes.

The tall lounge windows let in plenty of light, and the glass door opens onto the balcony.

This is a perfect home for a single executive or a couple starting out.