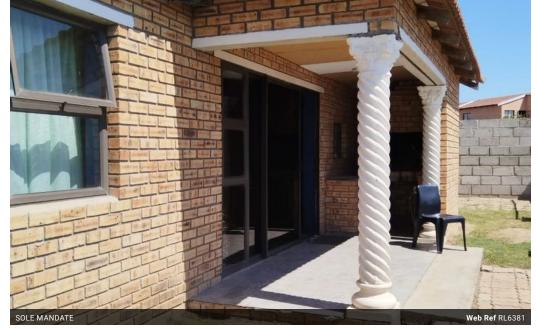

## Don't miss this one!!

This house welcomes you with a beautiful lounge area and a modern well-fitted kitchen.

Both, the main bedroom and second bedroom have built-in cupboards.

The bathroom offers a shower and a bath.

The tandem garage has parking for 2 cars and gives access to the lounge area through a sliding door.

There is a built-in braai on the front stoep convenient for entertaining

The spacious yard is fully enclosed.