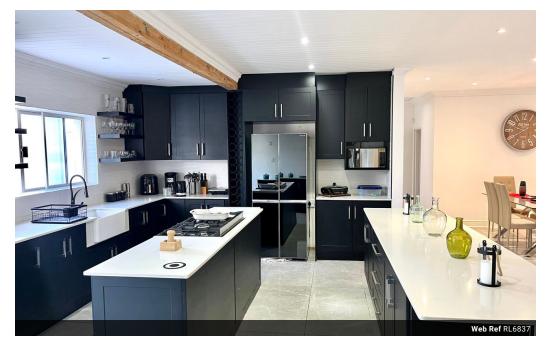

## HOME SWEET HOME

Newly renovated !! 4-bedroom house, Bluewater Bay, close to Spar/Engen. Spacious open plan lounge, modern designed kitchen. White porcelain tiles.

**a** 2

Large backyard for a pool.

Double garage on remote with games rooms.