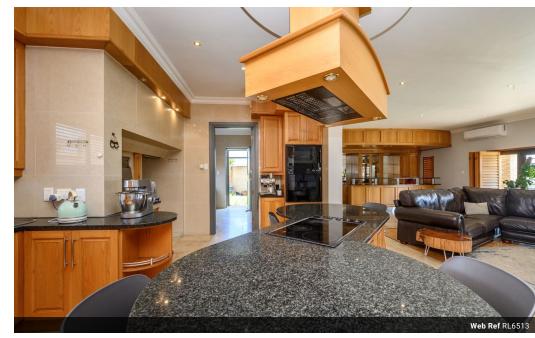

## Magnific Home!

Architecturally designed, Five bedroom, double-story, face brick beauty, facing the sea. Huge open-plan lounge with a modern designed kitchen, dining room. Sliding doors, leading to a large sparkling pool with undercover braai area.