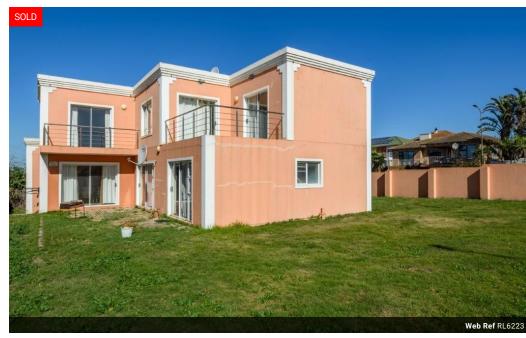

## BEACH SIDE DELIGHT

6 bed, double story at beachfront, Bluewater Bay.

Sea views form bedrooms.

Modern open plan kitchen.

Three full bathrooms.

One bed flatlet with lounge and kitchen.

Space to park 5 cars plus, double garage on remote.

Walled and very secure.

Close to all amenities.

Walking distance to the beach.

## **Features**

| Interior     |    | Exterior            |      |
|--------------|----|---------------------|------|
| Bedrooms     | 6  | Garages             | 2    |
| Bathrooms    | 3  | Carports / Parkings | 5    |
| Kitchens     | 1  | Security            | No   |
| Recep. Rooms | 2  | Pool                | No   |
| Studies      | 1  | Views               | True |
| Furnished    | No |                     |      |