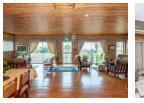

## Features

| Interior |  |
|----------|--|

| Bedrooms     | 16 |
|--------------|----|
| Bathrooms    | 8  |
| Kitchens     | 4  |
| Recep. Rooms | 7  |
| Studies      | 2  |
| Furnished    | No |
|              |    |