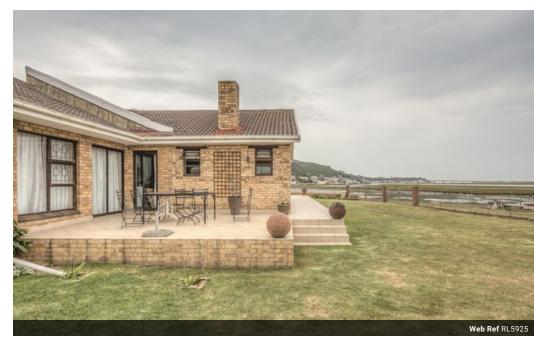

## Riverside Wonder!

 ${\it RIVERSIDE\ DELIGHT\ !}\ Five-bedrooms\ facing\ the\ river\ plus\ separate\ Flatlet\ .$ 

Modern open plan kitchen with a huge lounge, views of river. Potential for Air B&B/ primary or holiday home.

Scenic views of the river from all the bedrooms.

Entertainment area with built-in braai with sliding doors.

Separate one-bed flatlet with lounge and kitchen.

Four garages.

Very secured and close to all amenities.