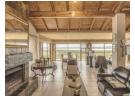

## Riverside Wonder!

 ${\it RIVERSIDE\ DELIGHT\ !}\ Five-bedrooms\ facing\ the\ river\ plus\ separate\ Flatlet\ .$ 

Modern open plan kitchen with a huge lounge, views of river. Potential for Air B&B/ primary or holiday home.

Scenic views of the river from all the bedrooms.

Entertainment area with built-in braai with sliding doors.

Separate one-bed flatlet with lounge and kitchen.

Four garages.

Very secured and close to all amenities.