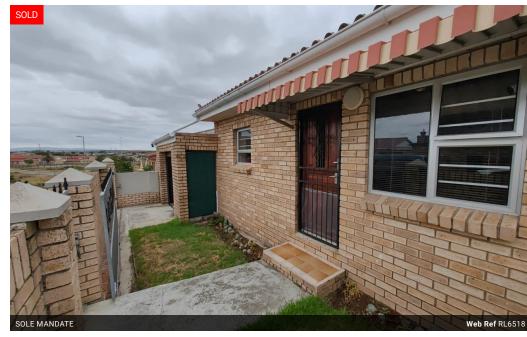

## 3 Bedroom Family Home In Ext 21, Bethelsdorp

This cosy home is as neat as a pin. Ready to move in. Perfect for either a first-time buyer or for the couple thinking of downscaling.

The open-plan lounge/dining room is nice and spacious.

The kitchen has plenty of cupboards, a fitted electrical under-counter oven, and a hob with an extractor fan.

All 3 bedrooms have cupboards.

The bathroom has a toilet, basin, and shower over the bath.

You have your built-in braai in the backyard where you can entertain.