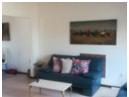

Entering through the front door, secured with burglar bars, you approach the open-plan lounge and dining area with laminated flooring. The entrance hall with a staircase, directs you to the upstairs bedrooms.