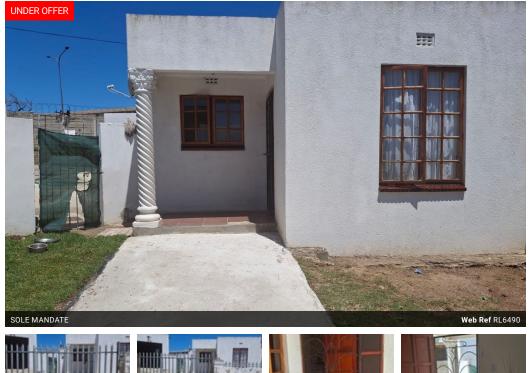

 Monthly Rates R257.6

Be the first to view this beautiful home!!

Situated on a large ERF, this property offers future extension space.

On entering the home you approach an open-plan lounge and dining room and a cosy fitted kitchen to your left with a fitted stove and ceramic tiles. As you move towards the bedrooms there is a family bathroom with a bath, toilet and basin. The main bedroom with laminated

As you move towards the bedrooms there is a family bathroom with a bath, toilet and basin. The main bedroom with laminated flooring and built-in cupboards, offers ample space to fit any size bed and headboard and has an en-suite bathroom.

The second bedroom is a standard room also with built-in cupboards.

Outside is a big garden, a single garage and an outside room with a toilet and shower to generate extra income.

This property is fully enclosed, pet-friendly and close enough to walk to all amenities.