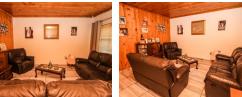

A spacious formal lounge as well as a separate TV room. Modern kitchen with built-in cupboards. Lovely entertainment area with built-in braai and sliding doors leading outside, this is a lovely feature as it creates a semi-indoor/outdoor feeling, perfect for the summer evenings to invite natural light and fresh air or in winter to keep the warmth inside.