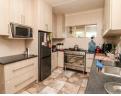

A spacious formal lounge as well as a separate TV room. Modern kitchen with built-in cupboards. Lovely entertainment area with built-in braai and sliding doors leading outside, this is a lovely feature as it creates a semi-indoor/outdoor feeling, perfect for the summer evenings to invite natural light and fresh air or in winter to keep the warmth inside.