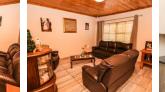

A spacious formal lounge as well as a separate TV room. Modern kitchen with built-in cupboards. Lovely entertainment area with built-in braai and sliding doors leading outside, this is a lovely feature as it creates a semi-indoor/outdoor feeling, perfect for the summer evenings to invite natural light and fresh air or in winter to keep the warmth inside.