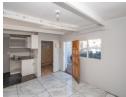

Situated on a big corner erf, which allows further extensions.

Fully enclosed with secured gates.

It has two neat bedrooms inside and one outside with its bathroom.

A lounge and kitchen ceramic tilled, easy to maintain, another bathroom with shower and toilet inside,