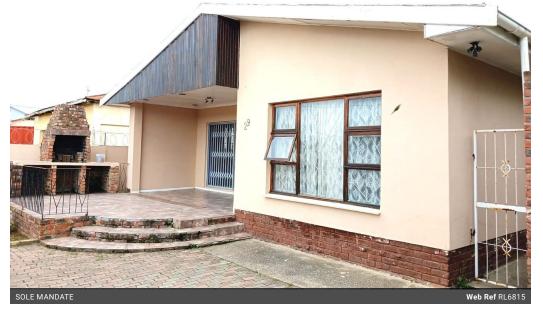

### Newly renovated home!!

l 2

This 3-bedroom home, featuring built-in cupboards and 2 bathrooms, is situated in Schornville, close to the main road.

It is situated in a tranquil street and a stone's throw from Schornville Primary School.

The main bedroom has a shower and ample cupboard space.

The kitchen is inviting for those who love cooking.

The porcelain-tiled open-plan living area overlooks the bar for those solo sundowners or watching sports.

Step outside the front area, and you will find a spacious patio with a braai.

This property also has 2 flatlets that can be used for your extended family or to generate extra rental income.

The undercover carport is fully enclosed and can accommodate up to 3 cars.

This house is currently tenanted until 30 November 2025.