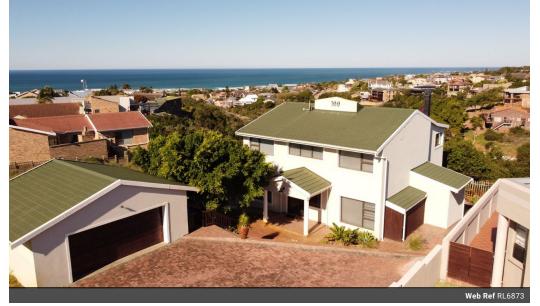

Ground Floor Highlights:

Step inside to discover a thoughtfully designed layout featuring:

Welcoming entrance foyer

Two well-appointed guest bedrooms

Stylish shared bathroom

Expansive main suite with walk-in closet and en-suite bathroom

Generous enclosed wooden deck connecting the main and one quest bedroom via sliding doors