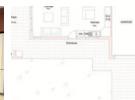

Are you looking for a brand new home, retirement or want to invest in a rental property? This home offers flexibility and value.

The property will feature:

- 3 Bedrooms
- 2 Bathrooms (including a main en-suite)
- · Open-plan kitchen, living, and dining area
- Single garage
- \* Paving
- \* 1 x Existing boundary wall included \* Patio with built-in braai

## Features

| Pets Allowed | Yes |          |       |            |       |
|--------------|-----|----------|-------|------------|-------|
| Interior     |     | Exterior |       | Sizes      |       |
| Bedrooms     | 3   | Garages  | 1     | Floor Size | 145m² |
| Bathrooms    | 2   | Security | No    | Land Size  | 840m² |
| Kitchens     | 1   | Pool     | No    |            |       |
| Recep. Rooms | 2   | Views    | False |            |       |
| Furnished    | No  |          |       |            |       |