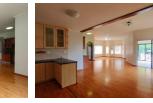

4 Spacious Bedrooms (Main en-suite with dressing area & wet room) 3 Bathrooms Open-plan lounge, dining area & kitchen with scullery Study or 4 th bedroom Spacious lounge area Enclosed braai area leading to a well-established garden Wooden deck off the main bedroom with sliding security doors Separate external laundry & outdoor toilet Fully automated double garage with direct home access Additional Features: