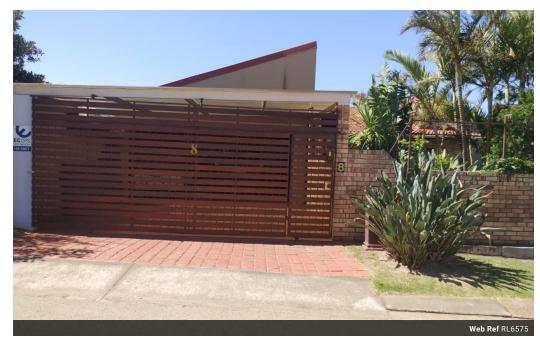

As one enters through the 4 garages, two behind remote control gates and two (with ample built-in cupboards, a tile floor and ceiling), behind remote controlled doors, you are welcomed by n small enclosed burglarproof patio, looking onto a beautiful garden with a water feature and lovely birds.