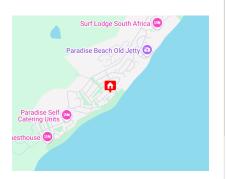

## Exclusive Stand for Sale - Prime Location Near the Beach

Exclusive position! Just 100 meters from the beach, this stunning corner stand offers scenic views and endless possibilities to build your dream home in the tranquil surroundings of Paradise Beach.

Why This Stand is Special:
Prime location – Less than 100m from the ocean

Corner stand with breathtaking scenic views Surrounded by nature – Green belts provide a home for duiker, tortoises, and birdlife