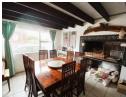

## Key Features:

Spacious Lounge - Flows seamlessly into the braai room via a large sliding door, perfect for entertaining.

Farm-style kitchen - A warm and inviting space, paired with an open-plan dining area featuring a built-in braai for cosy gatherings.