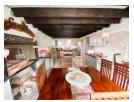

## Key Features:

Spacious Lounge - Flows seamlessly into the braai room via a large sliding door, perfect for entertaining.

Farm-style kitchen - A warm and inviting space, paired with an open-plan dining area featuring a built-in braai for cosy gatherings.