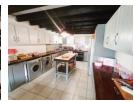

## Key Features:

Spacious Lounge - Flows seamlessly into the braai room via a large sliding door, perfect for entertaining.

Farm-style kitchen - A warm and inviting space, paired with an open-plan dining area featuring a built-in braai for cosy gatherings.