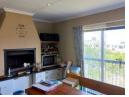

Key Features:
Open-Plan Living: A spacious lounge, dining, and kitchen area with seamless flow, ideal for entertaining or everyday family life.
Enclosed Patio: Features a built-in braai, creating a cozy spot for year-round gatherings.
4 Bedrooms: Generously sized, each with built-in cupboards for optimal storage.

3 Bathrooms: Stylish and functional, including a private en-suite for the main bedroom.

Second Living Space: The upstairs offers an additional open-plan lounge and kitchen, perfect for dual living or rental...