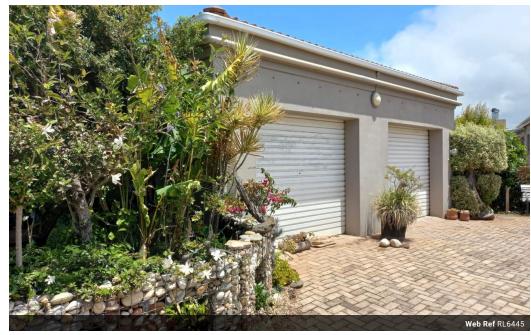

This remarkable 288 sqm townhouse offers unparalleled comfort and investment potential in a secure complex. Conveniently located near all amenities, it combines modern living with versatility, making it the perfect family home or income-generating

Key Features:
Open-Plan Living: A spacious lounge, dining, and kitchen area with seamless flow, ideal for entertaining or everyday family life.
Enclosed Patio: Features a built-in braai, creating a cozy spot for year-round gatherings.
4 Bedrooms: Generously sized, each with built-in cupboards for optimal storage.

## **Features**

| Pets Allowed | Yes |          |       |            |       |
|--------------|-----|----------|-------|------------|-------|
| Interior     |     | Exterior |       | Sizes      |       |
| Bedrooms     | 4   | Garages  | 2     | Floor Size | 288m² |
| Bathrooms    | 3   | Security | Yes   |            |       |
| Kitchens     | 2   | Pool     | No    |            |       |
| Recep. Rooms | 2   | Views    | False |            |       |
| Furnished    | No  |          |       |            |       |