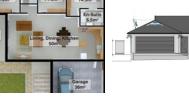

Are you looking for a brand new home, retirement or want to invest in a rental property? This home offers flexibility and value.

The property will feature:

- 3 Bedrooms
- 2 Bathrooms (including a main en-suite)
- Open-plan kitchen, living, and dining area
- Double garage
- \* Paving \* 2 x Boundary walls included
- \* Patio with built-in braai

## Features

| Pets Allowed | Yes |          |       |            |                   |
|--------------|-----|----------|-------|------------|-------------------|
| Interior     |     | Exterior |       | Sizes      |                   |
| Bedrooms     | 3   | Garages  | 2     | Floor Size | 150m <sup>2</sup> |
| Bathrooms    | 2   | Security | No    | Land Size  | 553m <sup>2</sup> |
| Kitchens     | 1   | Pool     | No    |            |                   |
| Recep. Rooms | 2   | Views    | False |            |                   |
| Furnished    | No  |          |       |            |                   |