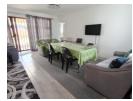

2 Spacious bathrooms with modern finishes. The main en-suite has been fitted with a bath, basin, and toilet, while the 2nd bathroom has a shower, basin, and toilet. Each bathroom has a gas geyser.

The open-plan lounge and dining area is spacious, which is ideal...