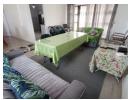

2 Spacious bathrooms with modern finishes. The main en-suite has been fitted with a bath, basin, and toilet, while the 2nd bathroom has a shower, basin, and toilet. Each bathroom has a gas geyser.

The open-plan lounge and dining area is spacious, which is ideal...