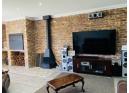

## Living the Dream in Style and Comfort!

Experience easy living in this stunning, light-filled home that offers ample space and high-end finishes—ideal for relaxation and entertaining alike. From the moment you step through the front door, the airy and bright atmosphere sets a welcoming tone.

The open-plan lounge and dining area, complete with a built-in braai, is a standout feature, with sliding doors that lead to the pool area for seamless indoor-outdoor living.

The modern kitchen is a chef's dream, featuring a centre island with a gas stove, ample storage, and abundant plug points throughout. Stylish wrap-around cabinetry and a separate scullery with extra cupboard space add to the kitchen's functionality and charm.