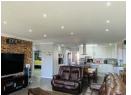

The open-plan lounge and dining area, complete with a built-in braai, is a standout feature, with sliding doors that lead to the pool area for seamless indoor-outdoor living.

The modern kitchen is a chef's dream, featuring a centre island with a gas stove, ample storage, and abundant plug points throughout. Stylish wrap-around cabinetry and a separate scullery with extra cupboard space add to the kitchen's functionality and charm.