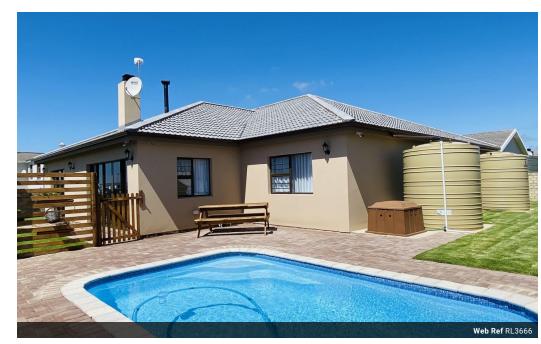

## Living the Dream in Style and Comfort!

Experience easy living in this stunning, light-filled home that offers ample space and high-end finishes—ideal for relaxation and entertaining alike. From the moment you step through the front door, the airy and bright atmosphere sets a welcoming tone.

The open-plan lounge and dining area, complete with a built-in braai, is a standout feature, with sliding doors that lead to the pool area for seamless indoor-outdoor living.

The modern kitchen is a chef's dream, featuring a centre island with a gas stove, ample storage, and abundant plug points throughout. Stylish wrap-around cabinetry and a separate scullery with extra cupboard space add to the kitchen's functionality and charm.