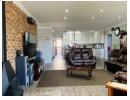

The open-plan lounge and dining area, complete with a built-in braai, is a standout feature, with sliding doors that lead to the pool area for seamless indoor-outdoor living.

The modern kitchen is a chef's dream, featuring a centre island with a gas stove, ample storage, and abundant plug points throughout. Stylish wrap-around cabinetry and a separate scullery with extra cupboard space add to the kitchen's functionality and charm.