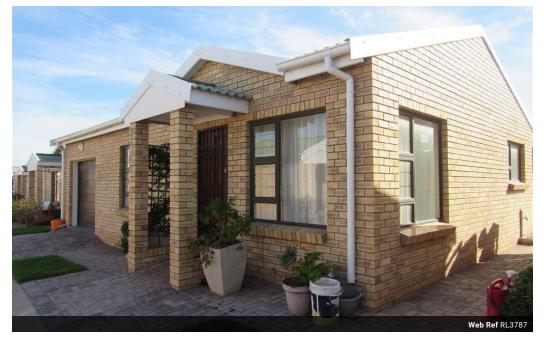

## Popular Retirement Village

This two-bedroom unit is situated in Garanzia Retirement Villas in Jeffreys Bay.

Consists of an open-plan lounge and kitchen area with 2 bedrooms, 1 bathroom (shower), and a single garage.

## Features

| Interior     |    | Exterior            |       | Sizes      |
|--------------|----|---------------------|-------|------------|
| Bedrooms     | 2  | Garages             | 1     | Floor Size |
| Bathrooms    | 1  | Carports / Parkings | 1     |            |
| Kitchens     | 1  | Security            | Yes   |            |
| Recep. Rooms | 2  | Pool                | No    |            |
| Furnished    | No | Views               | False |            |