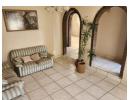

This home features 3 spacious bedrooms, all with built-in cupboards. The main bedroom boasts an en-suite bathroom with a walk-

Living spaces include a cosy lounge, a TV room, and a dining area-ideal for everyday living and hosting guests.

The kitchen is functional and neat, with a separate wash basin and a dedicated laundry room for convenience.

The indoor entertainment area is a standout feature, offering a built-in braai and bar, complete with air conditioning, perfect for year-round gatherings with family and friends.