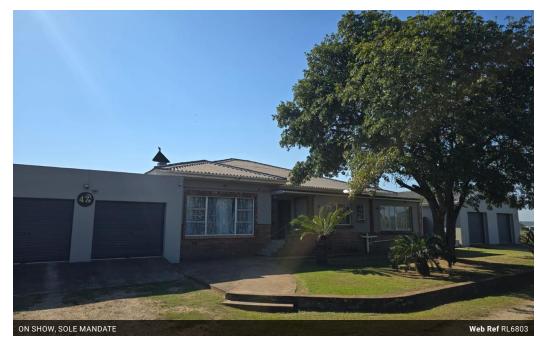

## Small Holding For Sale in Retief, Despatch!

EXCLUSIVE SOLE MANDATE!!

This small holding spans an impressive 16,992 square meters, nearly 1.7 hectares, providing ample space for agricultural and residential activities. The property is equipped with three-phase electricity, an alarm system, and a comprehensive CCTV setup with backup battery support. Safety is prioritised with security gates and burglar bars throughout.

Water supply is abundant, featuring eight water tanks that can service the house.

Parking is convenient with a double detached garage, one side spacious enough to fit a caravan, while the tandem space next to it is also automated for ease of access.

## **Features**

| Pets Allowed | Yes |          |       |           |                      |
|--------------|-----|----------|-------|-----------|----------------------|
| Interior     |     | Exterior |       | Sizes     |                      |
| Bedrooms     | 4   | Garages  | 4     | Land Size | 16,992m <sup>2</sup> |
| Bathrooms    | 4   | Security | Yes   |           |                      |
| Kitchens     | 1   | Pool     | No    |           |                      |
| Recep. Rooms | 3   | Views    | False |           |                      |
| Furnished    | No  |          |       |           |                      |