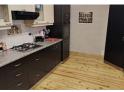

The modern kitchen is a standout, fitted with an oven and hob, and complemented by wooden flooring that adds a touch of glamour throughout the home. The heart of this home is the indoor braai area, perfect for hosting guests in any weather.