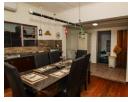

The home features three bedrooms, all fitted with built-in cupboards.

A cosy lounge flows into a functional kitchen, complemented by a full bathroom.

An indoor braai area leads out to the swimming pool.