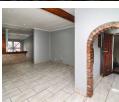

A cozy lounge / TV room offers space to relax and entertain, along with a separate dining room perfect for family meals.

The kitchen is well-equipped with built-in cupboards, an oven, and a hob, making it ready for you to create your culinary masterpieces, with plenty of room to update and personalize..