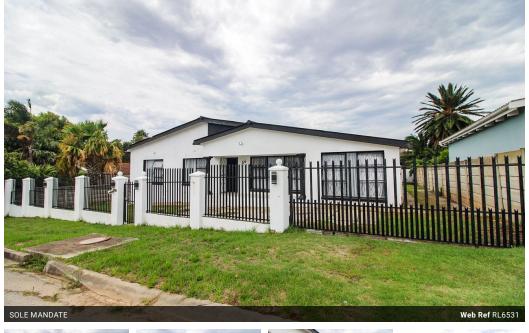

## Lovely family home!

Exclusive Sole Mandate. This charming property features a kitchen with built-in cupboards, offering ample storage space.

he formal lounge provides a welcoming atmosphere with an open-plan dining area and spacious TV room, perfect for family gatherings and relaxation.

The home comprises three comfortable bedrooms.

The bathroom has a bath, shower, basin, and toilet.

The property is fully enclosed and includes a single garage as well as a designated laundry area.

This home offers a blend of functionality and comfort, making it an ideal choice for family living.

## Features

| Pets Allowed | Yes |          |       |           |       |
|--------------|-----|----------|-------|-----------|-------|
| Interior     |     | Exterior |       | Sizes     |       |
| Bedrooms     | 3   | Garages  | 1     | Land Size | 898m² |
| Bathrooms    | 1   | Security | No    |           |       |
| Kitchens     | 1   | Pool     | No    |           |       |
| Recep. Rooms | 3   | Views    | False |           |       |
| Furnished    | No  |          |       |           |       |