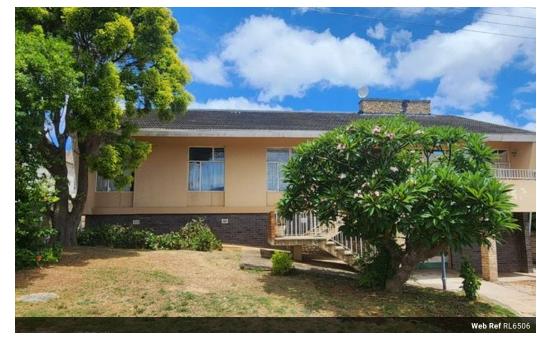

## Charming 3-Bedroom Home with Lovely Views and Potential – A Renovator's Dream

This delightful 3-bedroom home offers the perfect opportunity for those seeking a property with character and potential. Positioned to enjoy stunning views, the home boasts a front "stoep area" that is partly enclosed, providing a peaceful space to unwind while surrounded by fruit trees, including avocado, guava, and lemon.

Inside, the home features a spacious entrance hall, leading to a large lounge and dining area with high ceilings, offering a bright and airy feel.

The three bedrooms are comfortable, each with built-in cupboards and carpeting.

The bathroom includes a bath and basin, with a separate toilet for added convenience.

The kitchen, with built-in cupboards and vinyl flooring, awaits your personal touch, and there is a separate scullery for added practicality.