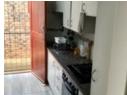

Modern kitchen with built-in cupboards, built-in gas stove and built-in electric oven.

Elegant wooden window frames.
Flooring: Combination of laminated and tiled surfaces.

Single remote-controlled garage.