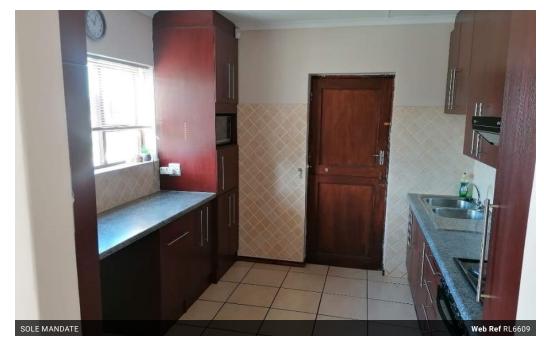

The spacious kitchen is ideal for meal preparation, while the lounge area offers ample room for relaxation and entertainment, with space for a dining table and a cosy indoor braai area, perfect for social gatherings.