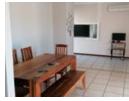

The spacious kitchen is ideal for meal preparation, while the lounge area offers ample room for relaxation and entertainment, with space for a dining table and a cosy indoor braai area, perfect for social gatherings.