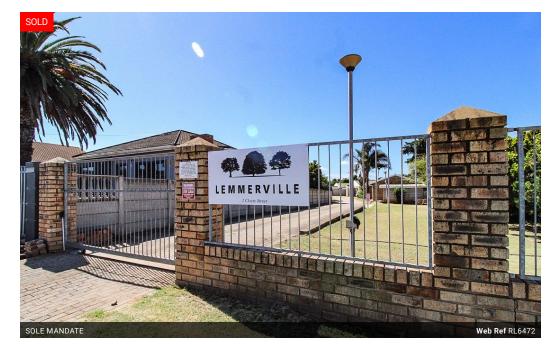

## Priced to Sell!

Exclusive sole mandate. This charming townhouse is ideally located near various amenities, offering convenience and comfort.

The property features an open-plan lounge and kitchen, with built-in cupboards and fitted gas stove. The lounge also has an air conditioning unit, ensuring a comfortable living environment. The townhouse comprises two bedrooms, each with built-in cupboards. The bathroom is fitted with a toilet, basin, and shower. Additionally, the property boasts a small backyard, perfect for outdoor relaxation, and a carport for secure parking.