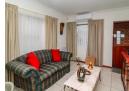

The open plan kitchen features built-in cupboards, an electric oven and hob, making meal preparation a pleasure. It flows seamlessly into a comfortable lounge area with aircon, perfect for everyday living and entertaining.