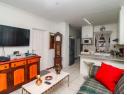

The open plan kitchen features built-in cupboards, an electric oven and hob, making meal preparation a pleasure. It flows seamlessly into a comfortable lounge area with aircon, perfect for everyday living and entertaining.