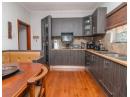

## Large Family Home with Flat!

This well-located property is situated directly across from the town's sports amenities, it is within proximity to schools and shops making it the ideal location for a family home. The main dwelling features a spacious layout, including 2 bedrooms, a modern kitchen with built-in cupboards, a freestanding stove, and a coal stove as well as a built-in eating area to enjoy endless family meals. A comfortable lounge to relax and unwind after a hard day's work. A dedicated laundry area. An addition to the main dwelling is a comfortable bedroom with its own bathroom and private lounge.