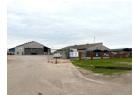

## CALLING ALL INVESTORS!!

18599 Square meters, Logistics Centre, Markman Industrial. Port Elizabeth.

Suitable for the distribution/storage of fuel, warehousing facilities with multiple rollers for loading and offloading. Truck warehouse with bays/pits.

An extra building for offices with ablution facilities. Interlocking blocks, durable for heavy vehicles.

Two diesel bowsers with huge capacity.

Suitable for versatile storage, like manganese ore. Rail line at the back of the yard and easy access to all roads.