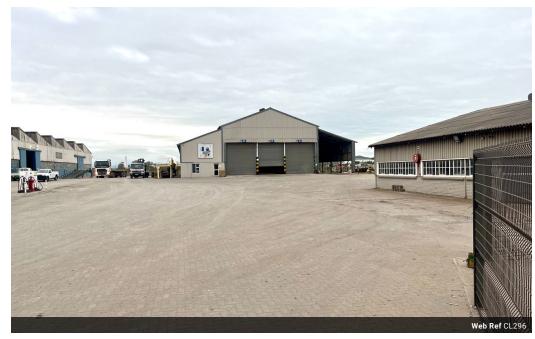

## CALLING ALL INVESTORS!!

18599 Square meters, Logistics Centre, Markman Industrial. Port Elizabeth.

Suitable for the distribution/storage of fuel, warehousing facilities with multiple rollers for loading and offloading. Truck warehouse with bays/pits.

An extra building for offices with ablution facilities. Interlocking blocks, durable for heavy vehicles.

Two diesel bowsers with huge capacity.

Suitable for versatile storage, like manganese ore. Rail line at the back of the yard and easy access to all roads.

## **Features**

**Zoning** Industrial

Sizes

Floor Size 18,599m²