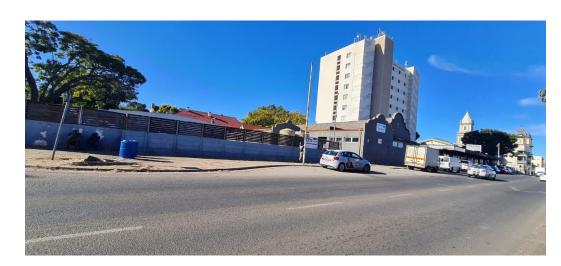

## Commercial property For Sale in CBD Uitenhage!

This well-kept commercial property generates 2 separate rental incomes per month.

Secure, enclosed parking area with 2 entrances offers 30 parking bays, with 2 guard posts which can also be used as storage space.

2'x Water tanks. Both sections offer several offices and reception areas with ablution facilities and kitchens in each section. The erf equals 1457 square meters, and the floor size equals 627 square meters.