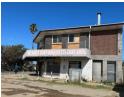

Commercial building and erf of 592 square on prime corner stand, providing ample parking and excellent visibility. This building represents an excellent investment opportunity as it is near major factories like VW and Goodyear. Currently tenanted with three businesses: butchery, liquor store and a mini supermarket that provides a consistent monthly income. Prepaid municipal meters for the shops.

The top floor consists of reception rooms, offices, a tiled kitchen and bathroom, wooden floors, municipal electricity, and has the potential to be converted into offices or flats.

This property is an excellent going concern.