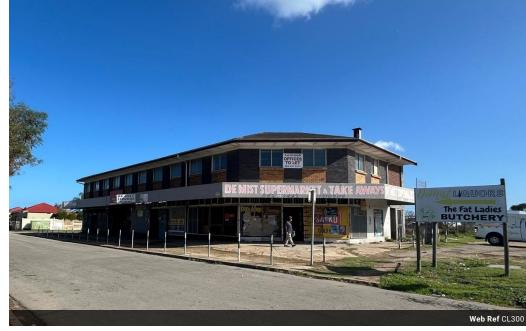

Chantel Potgieter 0824027971 chantel@tfre.co.za

Contact TFRE Gqeberha

041 3602455

236 Cape Road Mill Park Gqeberha

R3,150,000

Commercial building For Sale in Algoa Road, De Mist, Uitenhage.

R3 150 000 plus VAT thereon.

Commercial building and erf of 592 square on prime corner stand, providing ample parking and excellent visibility. This building represents an excellent investment opportunity as it is near major factories like VW and Goodyear. Currently tenanted with three businesses: butchery, liquor store and a mini supermarket that provides a consistent monthly income. Prepaid municipal meters for the shops.

The top floor consists of reception rooms, offices, a tiled kitchen and bathroom, wooden floors, municipal electricity, and has the potential to be converted into offices or flats.

This property is an excellent going concern.