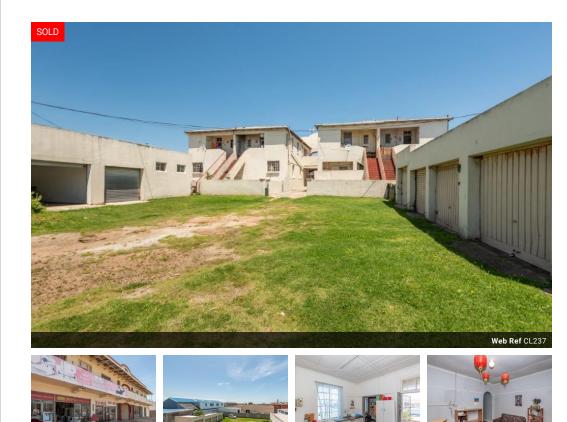

# Sidwell Block of Flats & Shops for SALE. Great investment property. Price is excluding of VAT.,

Come put in your OFFER.!!! Investment opportunity!!! 4 flats & 2 shops or convert the shops back into 4 Flats..!!!

Priced to Sell Fast .. !! Come put in your OFFER

A floor area panning approximately 850 square meters on a double erf of Approx. 1520 square meters.

The first floor features four spacious flats, each comprising two bedrooms, a living room, a kitchen, and a bathroom.

Each flat has a small private back garden, offering a cozy retreat.

Below the flats, you will find two extra large shops with expansive windows, ensuring excellent visibility for your business.

Both shops have a kitchen area, bathroom, and a small enclosed private back courtyard.

The property also includes six lock-up garages and two storerooms, one is extra large, providing ample storage space.