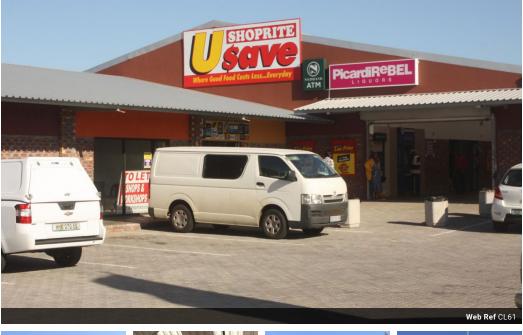

## Shopping Centre for Sale!

Shopping Center ! Anchor by Usave. Opposite Woolfson Stadium, Kwazakhele, Port Elizabeth. Very well maintained and secured with easy access to transport.

Redevelopment potential, all documents are available on request.

### Features

Zoning Commercial

**Sizes** Floor Size

1,705m<sup>2</sup>