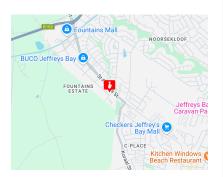

## 3,003m² Vacant Land For Sale in Fountains Estate Business Park

Prime Vacant Land for Sale - Fountains Estate Business Park, Jeffreys Bay

Size: 3,003 sqm Zoning: Business Zone 2

Location: Fountains Estate Business Park, Jeffreys Bay, Eastern Cape

Seize the opportunity to invest in one of Jeffreys Bay's fastest-growing commercial areas. This 3,003 sqm vacant stand is strategically located in the dynamic Fountains Estate Business Park, making it the perfect site for developers, business owners, or investors looking to capitalise on the region's economic growth.

Positioned within a high-demand and high-accessibility location