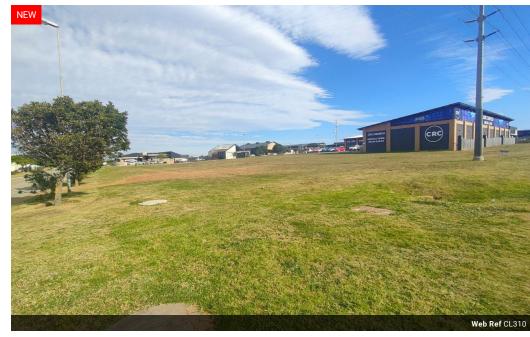

## 3,003m² Vacant Land For Sale in Fountains Estate Business Park

Prime Vacant Land for Sale - Fountains Estate Business Park, Jeffreys Bay

Size: 3,003 sqm Zoning: Business Zone 2

Location: Fountains Estate Business Park, Jeffreys Bay, Eastern Cape

Seize the opportunity to invest in one of Jeffreys Bay's fastest-growing commercial areas. This 3,003 sqm vacant stand is strategically located in the dynamic Fountains Estate Business Park, making it the perfect site for developers, business owners, or investors looking to capitalise on the region's economic growth.

Key Features:

Zoned for Business Zone 2: Suitable for mixed-use developments, commercial enterprises, and general residential buildings

Ideal for retail, office space, service industries, or residential complexes