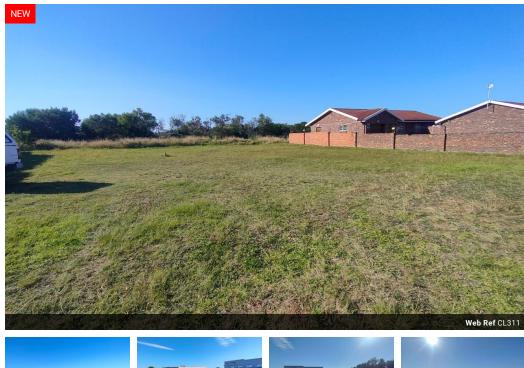

## 788m² Vacant Land For Sale in C Place

Commercial Stand for Sale – Jeffreys Bay 788m² | Zoning: Business Zone 2 (Application Pending)

A prime investment opportunity in Jeffreys Bay's fast-growing business precinct! This 788m² stand is ideally located and perfectly suited for a range of commercial uses—offices, retail, restaurants, gyms, micro-manufacturing, and more.

 ${\bf Excludes: Residential, warehousing, and builders' yards.}$ 

Positioned in a rapidly developing area with high visibility and easy access, this is the ideal spot to secure your footprint in one of the Eastern Cape's top growth nodes.