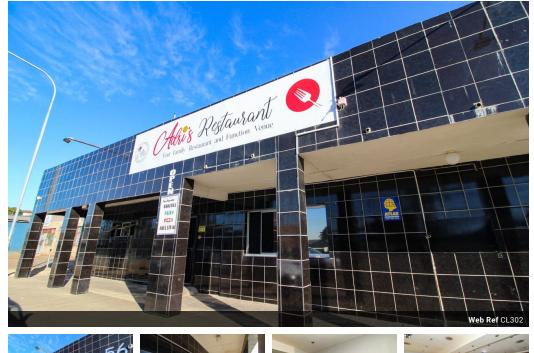

## 😭 0 🛛 🚓 0

Commercial Property For Sale in the Heart of Despatch – Prime Location with Flatlet Income!

An exceptional investment opportunity awaits on the bustling main street of Despatch! This versatile commercial building, previously used as a nightclub and family restaurant, offers a range of possibilities for entrepreneurs, restaurateurs, or investors looking for a well-located and income-generating property.

Property Features:

Prime main road location with excellent visibility and access

Spacious commercial premises suitable for a restaurant, sports bar, or retail use

Fully equipped built-in bar

Male and female restroom facilities